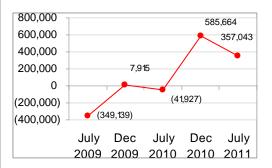

#### Historical Net Absorption (Square Feet)

MA Realty

Commercial Real Estate Services, Worldwide

## **OFFICE OVERVIEW**

Overall, the Lincoln office market was showing signs of stabilization in the first half of 2011 with vacancy holding steady at 11.6 percent. The southeast and the southwest submarkets boasted the lowest vacancy rates resting at 10.1 percent and 8.6 percent respectively, while the northeast submarket retained the highest vacancy rate ending the half at 16.1 percent. Net absorption was generally flat across the office market, however notably two owner-occupied buildings were voluntarily torn down, Farmers Mutual downtown and Assurity Life in southwest Lincoln. Both companies are building new headquarters in or near downtown to house associates in. Additionally, the 96,000 square foot Lincoln Public School Administration building was destroyed by fire in May. Temporary sublease space was found in two buildings totaling 69,000 square feet with the balance of space relocated to other LPS facilities.