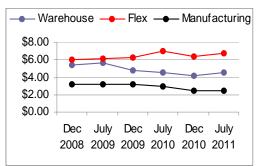

### Historical Rental Rates by Building Class

Average asking rents moved downward, although only slightly, in most submarkets. The northwest submarket was the only exception, where asking rents increased \$0.16 to \$15.65 over the past six months. While higher asking rents favor landlords during lease renewal negotiations, new leases are still getting signed below asking in order to fill vacancy. Free rent is still written into proposals in order to win deals but at a lesser rate than was seen in 2009 and 2010.