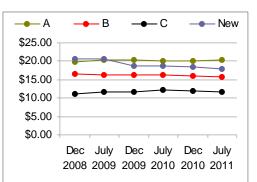

Average asking rents moved downward, although only slightly, in most submarkets. The northwest submarket was the only exception, where asking rents increased \$0.16 to \$15.65 over the past six months. While higher asking rents favor landlords during lease renewal negotiations, new leases are still getting signed below asking in order to fill vacancy. Free rent is still written into proposals in order to win deals but at a lesser rate than was seen in 2009 and 2010.

### Historical Rental Rates by Building Class