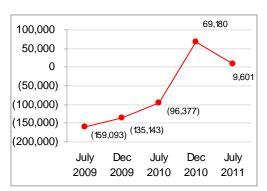

## **OFFICE OVERVIEW**

Overall, the Lincoln office market was showing signs of stabilization in the first half of 2011 with vacancy holding steady at 11.6 percent. The southeast and the southwest submarkets boasted the lowest vacancy rates resting at 10.1 percent and 8.6 percent respectively, while the northeast submarket retained the highest vacancy rate ending the half at 16.1 percent. Net absorption was generally flat across the office market, however notably two owner-occupied buildings were voluntarily torn down, Farmers Mutual downtown and Assurity Life in southwest Lincoln. Both companies are building new headquarters in or near downtown to house associates in. Additionally, the 96,000 square foot Lincoln Public School Administration building was destroyed by fire in May. Temporary sublease space was found in two buildings totaling 69,000 square feet with the balance of space relocated to other LPS facilities.

#### Historical Net Absorption (Square Feet)

MA Realty

Commercial Real Estate Services, Worldwide