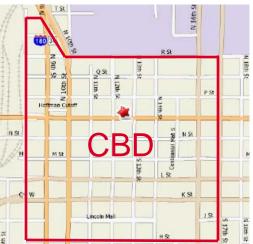

## **OFFICE OVERVIEW**

Overall, the Lincoln office market was showing signs of stabilization in the first half of 2011 with vacancy holding steady at 11.6 percent. The southeast and the southwest submarkets boasted the lowest vacancy rates resting at 10.1 percent and 8.6 percent respectively, while the northeast submarket retained the highest vacancy rate ending the half at 16.1 percent. Net absorption was generally flat across the office market, however notably two owner-occupied buildings were voluntarily torn down, Farmers Mutual downtown and Assurity Life in southwest Lincoln. Both companies are building new headquarters in or near downtown to house associates in. Additionally, the 96,000 square foot Lincoln Public School Administration building was destroyed by fire in May. Temporary sublease space was found in two buildings totaling 69,000 square feet with the balance of space relocated to other LPS facilities.