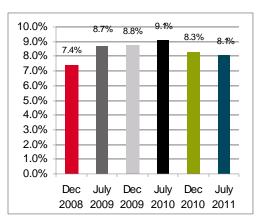

## TRENDS

Vacancy Rate

Asking Rents

## **OFFICE OVERVIEW**

Overall, the Lincoln office market was showing signs of stabilization in the first half of 2011 with vacancy holding steady at 11.6 percent. The southeast and the southwest submarkets boasted the lowest vacancy rates resting at 10.1 percent and 8.6 percent respectively, while the northeast submarket retained the highest vacancy rate ending the half at 16.1 percent. Net absorption was generally flat across the office market, however notably two owner-occupied buildings were voluntarily torn down, Farmers Mutual downtown and Assurity Life in southwest Lincoln. Both companies are building new headquarters in or near downtown to house associates in. Additionally, the 96,000 square foot Lincoln Public School Administration building was destroyed by fire in May. Temporary sublease space was found in two buildings totaling 69,000 square feet with the balance of space relocated to other LPS facilities.