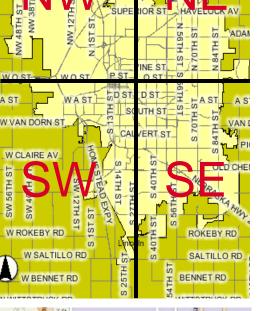

## **OFFICE OVERVIEW**

Overall, the Lincoln office market was showing signs of stabilization in the first half of 2011 with vacancy holding steady at 11.6 percent. The southeast and the southwest submarkets boasted the lowest vacancy rates resting at 10.1 percent and 8.6 percent respectively, while the northeast submarket retained the highest vacancy rate ending the half at 16.1 percent. Net absorption was generally flat across the office market, however notably two owner-occupied buildings were voluntarily torn down, Farmers Mutual downtown and Assurity Life in southwest Lincoln. Both companies are building new headquarters in or near downtown to house associates in. Additionally, the 96,000 square foot Lincoln Public School Administration building was destroyed by fire in May. Temporary sublease space was found in two buildings totaling 69,000 square feet with the balance of space relocated to other LPS facilities.