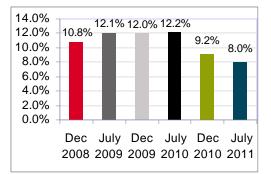

invested in its future expansion by acquiring a 17,000 square foot building adjacent to its existing location near 17<sup>th</sup> & Cornhusker Hwy. for \$1.3 million. LI-COR Biosciences purchased a 27,440 square foot warehouse for \$700,000 early in the year. This acquisition increases LI-COR's presence near 48<sup>th</sup> & Superior to over 160,000 square feet. XoticPC LLC, one of the largest SIs (system integrators), purchased 1.48 acres of ground in a southwest Lincoln industrial park and is expected to complete construction on a 20,000 square foot building this fall.

The market needs a bigger boost from the economy to help improve consumer confidence and spending, which will further support the recovery in the warehouse and distribution sectors.



### **Historical Vacancy Rates**



### Historical Net Absorption (Square Feet)



### Historical Rental Rates by Building Type







Market Report First Half 2011 Industrial



|                   |         |                     |                      | 0/          | NET      | TOTAL<br>AVERAGE          |
|-------------------|---------|---------------------|----------------------|-------------|----------|---------------------------|
| SUBMARKET/CLASS   | # BLDGS | RENTABLE<br>SQ. FT. | AVAILABLE<br>SQ. FT. | %<br>VACANT |          | ASKING<br>RATE (\$/SF/YR) |
| INDUSTRIAL        |         |                     |                      |             |          |                           |
| CBD               |         |                     |                      |             |          |                           |
| War