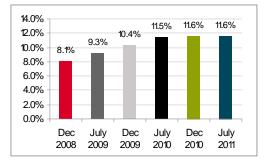

## TRENDS

Vacancy Rate

Asking Rents

## **OFFICE OVERVIEW**

Overall, the Lincoln office market was showing signs of stabilization in the first half of 2011 with vacancy holding steady at 11.6 percent. The southeast and the southwest submarkets boasted the lowest vacancy rates resting at 10.1 percent and 8.6 percent respectively, while the northeast submarket retained the highest vacancy rate ending the half at 16.1 percent. Net absorption was generally flat across the office market, however notably two owner-occupied buildings were voluntarily torn down, Farmers Mutual downtown and Assurity Life in southwest Lincoln. Both companies are building new headquarters in or near downtown to house associates in. Additionally, the 96,000 square foot Lincoln Public School Administration building was destroyed by fire in May. Temporary sublease space was found in two buildings totaling 69,000 square feet with the balance of space relocated to other LPS facilities.