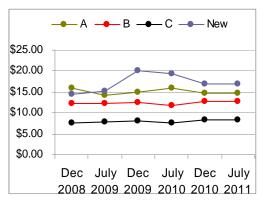

city as a potential market for expansion, and could lead to opportunities ahead. Most noteworthy was Sam's Club announcement of plans for a south store. The CBD will continue to grow in its retail sector as site work began for the new West Haymarket Arena and foundations were poured for the Catalyst One Building, a \$30.6 million mixed-use project with 53 residential units, 600-stall garage and 17,000 square feet of retail. Catalyst One's expected completion date is summer 2012.

The Lincoln retail market will continue to show improvement as other market sectors like industrial and multi-family start realizing more absorption and consumer confidence increases.

### **Historical Vacancy Rates**



### Historical Net Absorption (Square Feet)



### Historical Rental Rates by Building Class





Market Report First Half 2011 Retail



| RETAIL TOTALS      | 1,686      | 19,300,104           | 1,571,365        | 8.1%           | 75,301            | \$12.76                 |
|--------------------|------------|----------------------|------------------|----------------|-------------------|-------------------------|
| Subtotal           | 281        | 2,283,929            | 127,268          | 5.6%           | 31,832            | \$6.84                  |
| New                | N/A        | N/A                  | N/A              | N/A            | N/A               | N/A                     |
| Class C            | 124        | 880,170              | 74,788           | 8.5%           | 19,260            | \$5.13                  |
| Class B            | 149        | 1,041,020