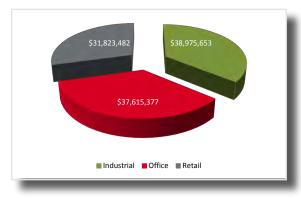

#### **OFFICE**

| -::- <del>-</del>      |              |              |
|------------------------|--------------|--------------|
|                        | # of Permits | Value        |
| New Construction       | 6            | \$22,698,456 |
| Alteration to existing | 71           | \$14,916,921 |
| TOTAL                  | 77           | \$37,615,377 |
|                        |              |              |
| RETAIL                 |              |              |
|                        | # of Permits | Value        |
| New Construction       | 14           | \$12,761,761 |

\$19,061,721

\$31,823,482

104

118

#### **INDUSTRIAL**

TOTAL

Alteration to existing

|                        | # of Permits | Value        |
|------------------------|--------------|--------------|
| New Construction       | 24           | \$29,931,800 |
| Alteration to existing | 24           | \$ 9,043,853 |
| TOTAL                  | 48           | \$38,975,653 |