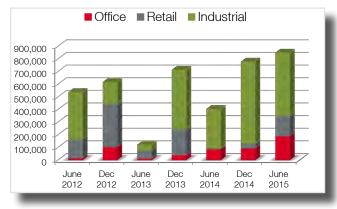

## Overall Market Historical Net Absorption (Square Feet for Six Months Ending)

The strength of the local economy and low interest rates have helped to increase the demand for commercial real estate which was reflected in decreasing vacancies and positive absorption across all sectors. The brightest spots involve construction in the areas of industrial, mixed-use and student housing/multi-family projects.