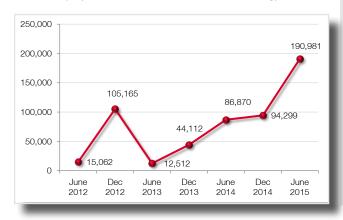

## Office Historical Net Absorption (Square Feet for Six Months Ending)

#### **OFFICE OVERVIEW**

Optimism in the Lincoln office market continues to improve as the office vacancy rate contracted in the first half of 2015 to 11.1 percent. The office sector hasn't seen a robust recovery yet like other sectors in the local commercial real estate market, but it has been consistent. Over 190,000-square-feet of positive net absorption raised the annual total to nearly 300,000-square-feet of overall office space absorbed.