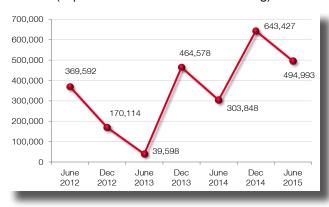

## Overall Market Historical Net Absorption (Square Feet for Six Months Ending)

## Office Historical Net Absorption (Square Feet for Six Months Ending)

## Retail Historical Net Absorption (Square Feet for Six Months Ending)