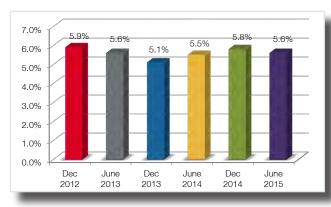

#### Office Historical Vacancy

#### **OFFICE OVERVIEW**

Optimism in the Lincoln office market continues to improve as the office vacancy rate contracted in the first half of 2015 to 11.1 percent. The office sector hasn't seen a robust recovery yet like other sectors in the local commercial real estate market, but it has been consistent. Over 190,000-square-feet of positive net absorption raised the annual total to nearly 300,000-square-feet of overall office space absorbed.