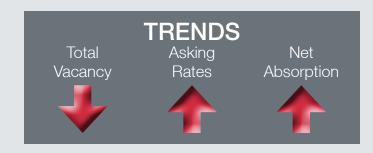

The strength of the local economy and low interest rates have helped to increase the demand for commercial real estate which was reflected in decreasing vacancies and positive absorption across all sectors. The brightest spots involve construction in the areas of industrial, mixed-use and student housing/multi-family projects.