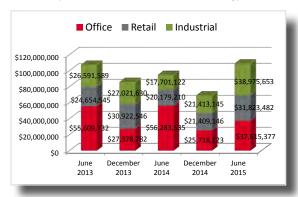

### Historical Building Permit Value by Building Type

(Dollars for Six Months Ending)