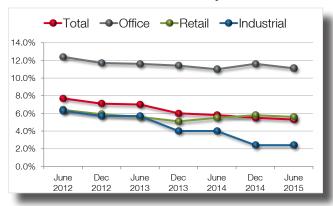

#### Overall Market Historical Vacancy

The strength of the local economy and low interest rates have helped to increase the demand for commercial real estate which was reflected in decreasing vacancies and positive absorption across all sectors. The brightest spots involve construction in the areas of industrial, mixed-use and student housing/multi-family projects.