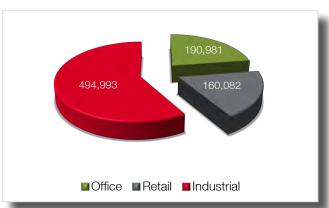

#### Total Absorption by Building Type

#### **OFFICE OVERVIEW**

Optimism in the Lincoln office market continues to improve as the office vacancy rate contracted in the first half of 2015 to 11.1 percent. The office sector hasn't seen a robust recovery yet like other sectors in the local commercial real estate market, but it has been consistent. Over 190,000-square-feet of positive net absorption raised the annual total to nearly 300,000-square-feet of overall office space absorbed.

| OFFICE MARKET DATA |          |                           |                         |                          |             |                   |                                         |  |  |
|--------------------|----------|---------------------------|-------------------------|--------------------------|-------------|-------------------|-----------------------------------------|--|--|
| SUBMARKET          | CLASS    | NUMBER<br>OF<br>BUILDINGS | TOTAL<br>RENTABLE<br>SF | TOTAL<br>AVAILABLE<br>SF | %<br>VACANT | NET<br>ABSORPTION | AVERAGE<br>ASKING<br>RATE<br>(\$/SF/YR) |  |  |
| CBD                | CLASS A  | 8                         | 902,473                 | 100,152                  | 11.1%       | 144,511           | \$18.57                                 |  |  |
|                    | CLASS B  | 93                        | 2,466,977               | 369,657                  | 15.0%       | (118,725)         | \$15.10                                 |  |  |
|                    | CLASS C  | 22                        | 248,218                 | 7,872                    | 3.2%        | -0-               | \$13.50                                 |  |  |
|                    | NEW      | 2                         | 164,290                 | 82,755                   | 50.4%       | 22,656            | \$20.73                                 |  |  |
|                    | SUBTOTAL | 125                       | 3,781,958               | 560,463                  | 14.8%       | 48,442            | \$16.53                                 |  |  |
| NORTHEAST          | CLASS A  | 6                         | 160,158                 | 8,716                    | 5.4%        | (1,351)           | \$17.23                                 |  |  |
|                    | CLASS B  | 93                        | 1,066,197               | 150,210                  | 14.1%       | 10,251            | \$15.19                                 |  |  |
|                    | CLASS C  | 43                        | 370,183                 | 8,329                    | 2.2%        | 9,547             | \$11.38                                 |  |  |
|                    | NEW      | 1                         | 14,000                  | 14,000                   | 100.0%      | (2,304)           | \$12.00                                 |  |  |
|                    | SUBTOTAL | 143                       | 1,610,538               | 181,255                  | 11.3%       | 16,143            | \$14.86                                 |  |  |
| NORTHWEST          | CLASS A  | 9                         | 745,691                 | 6,941                    | 0.9%        | 10,256            | \$22.26                                 |  |  |
|                    | CLASS B  | 49                        | 821,620                 | 133,839                  | 16.3%       | 16,472            | \$13.85                                 |  |  |
|                    | CLASS C  | 13                        | 146,411                 | -0-                      | 0.0%        | 6,942             | N/A                                     |  |  |
|                    | NEW      | 1                         | 51,906                  | 42,535                   | 81.9%       | 6,661             | \$25.00                                 |  |  |
|                    | SUBTOTAL | 72                        | 1,765,628               | 183,315                  | 10.4%       | 40,331            | \$16.74                                 |  |  |
| SOUTHEAST          | CLASS A  | 10                        | 519,438                 | 43,566                   | 8.4%        | 7,520             | \$23.07                                 |  |  |
|                    | CLASS B  | 390                       | 3,833,627               | 297,301                  | 7.8%        | 13,879            | \$16.24                                 |  |  |
|                    | CLASS C  | 16                        | 98,141                  | 3,555                    | 3.6%        | 5,627             | \$10.77                                 |  |  |
|                    | NEW      | 4                         | 55,615                  | 3,082                    | 5.5%        | 32,799            | \$18.00                                 |  |  |
|                    | SUBTOTAL | 420                       | 4,506,821               | 347,504                  | 7.7%        | 59,825            | \$17.07                                 |  |  |
| SOUTHWEST          | CLASS A  | 3                         | 283,288                 | 15,868                   | 5.6%        | -0-               | \$20.50                                 |  |  |
|                    | CLASS B  | 108                       | 1,173,098               | 159,017                  | 13.6%       | 20,446            | \$17.40                                 |  |  |
|                    | CLASS C  | 22                        | 110,109                 | 7,373                    | 6.7%        | 5,794             | \$13.15                                 |  |  |
|                    | NEW      | 1                         | 8,448                   | 8,448                    | 100.0%      | -0-               | \$17.50                                 |  |  |
|                    | SUBTOTAL | 134                       | 1,574,943               | 190,706                  | 12.1%       | 26,240            | \$17.50                                 |  |  |
| OFFICE<br>TOTALS   |          | 894                       | 13,239,888              | 1,463,216                | 11.1%       | 190,981           | \$16.60                                 |  |  |
|                    |          |                           |                         |                          |             |                   |                                         |  |  |