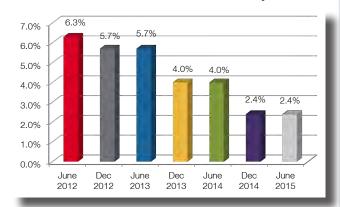

#### Office Historical Vacancy

#### **OFFICE OVERVIEW**

Optimism in the Lincoln office market continues to improve as the office vacancy rate contracted in the first half of 2015 to 11.1 percent. The office sector hasn't seen a robust recovery yet like other sectors in the local commercial real estate market, but it has been consistent. Over 190,000-square-feet of positive net absorption raised the annual total to nearly 300,000-square-feet of overall office space absorbed.