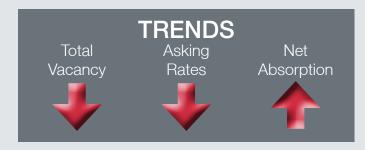

The strength of the local economy and low interest rates have helped to increase the demand for commercial real estate which was reflected in decreasing vacancies and positive absorption across all sectors. The brightest spots involve construction in the areas of industrial, mixed-use and student housing/multi-family projects.