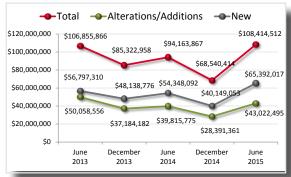

## Overall Market Historical Net Absorption (Square Feet for Six Months Ending)

#### CONSTRUCTION ACTIVITY

Commercial construction and real estate activity grew in Lincoln over the first half of 2015. Building permit values are up by almost \$40 million from the second half of 2014-hitting \$108.4 million. While build-to-suit projects still dominate new construction commitments, this marks the highest number of construction starts since 2013, suggesting that developers have higher confidence in the soundness of the Lincoln commercial real estate market and the area economy.