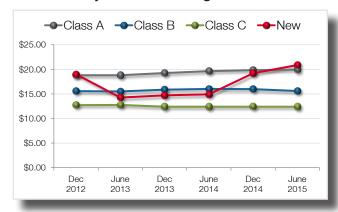

## Historical Asking Rental Rates by Office Building Class

#### **OFFICE OVERVIEW**

Optimism in the Lincoln office market continues to improve as the office vacancy rate contracted in the first half of 2015 to 11.1 percent. The office sector hasn't seen a robust recovery yet like other sectors in the local commercial real estate market, but it has been consistent. Over 190,000-square-feet of positive net absorption raised the annual total to nearly 300,000-square-feet of overall office space absorbed.