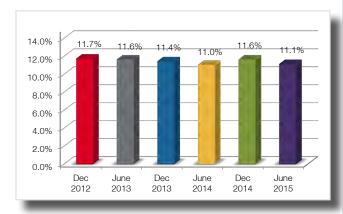

#### Overall Market Historical Vacancy

#### **OFFICE OVERVIEW**

Optimism in the Lincoln office market continues to improve as the office vacancy rate contracted in the first half of 2015 to 11.1 percent. The office sector hasn't seen a robust recovery yet like other sectors in the local commercial real estate market, but it has been consistent. Over 190,000-square-feet of positive net absorption raised the annual total to nearly 300,000-square-feet of overall office space absorbed.