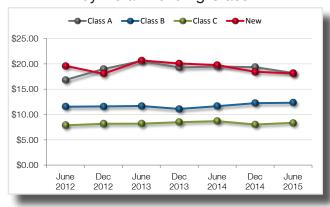

| Northwes | t         |

<sup>\*</sup>Indicates Transaction Represented by NAI FMA Realty

## Market Report First Half 2015 Retail

#### Retail Historical Vacancy



#### Historical Asking Rental Rates by Retail Building Class



## Retail Historical Net Absorption (Square Feet for Six Months Ending)





#### RETAIL OVERVIEW

The retail market has remained stable for several years with only slight changes in vacancy and net absorption. Retail vacancy for the first half ended at 5.6 percent. The overall average asking rate has decreased due in part to the \$1.16 per square foot decline in asking rates for Class A buildings to \$18.20 per square foot. In addition, the rate for "New" buildings declined by \$0.31 to \$18.12 per square foot and Class B asking rates showed a slight increase from \$12.25 to \$12.34 per square foot.

The CBD was the only retail submarket to experience negative absorption. Causes of this decline include a fire that destroyed a 10,000-square-foot strip center and the closing and demolitio