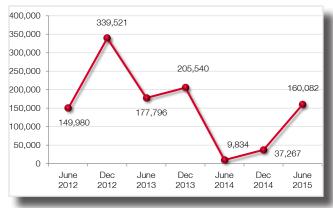

## Office Historical Net Absorption (Square Feet for Six Months Ending)

#### **OFFICE OVERVIEW**

Optimism in the Lincoln office market continues to improve as the office vacancy rate contracted in the first half of 2015 to 11.1 percent. The office sector hasn't seen a robust recovery yet like other sectors in the local commercial real estate market, but it has been consistent. Over 190,000-square-feet of positive net absorption raised the annual total to nearly 300,000-square-feet of overall office space absorbed.