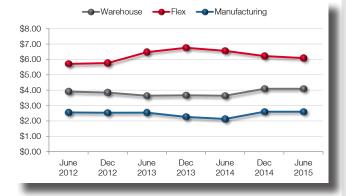

## Historical Asking Rental Rates by Office Building Class

#### Historical Asking Rental Rates by Retail Building Class